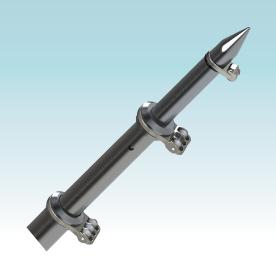

## **DELUXE ALUMINUM TELE-OUTRIGGER POLES**

Designed for offshore trolling in search of bigger fish, the Deluxe Aluminum Tele-Outrigger Poles have a thicker wall for enhanced durability and feature patented 360° swivel collars for better natural bait presentation and reduced halyard friction. The Hybrid Poles telescope below 8' for trailering, storage and bridge clearance and extend to 18' - increasing the strike zone when fishing. They pair with TACO Grand Slam 280, 2801, 300, 390 and 400 series mounts and are available in silver/silver and black/silver.

## FEATURES & BENEFITS

- Patent US 11,116,197
- 3-piece telescopic pole
- Fits standard 1-1/2" base
- Solid Delrin support bearings
- Linear lock pins for easy operation
- Easily collapsed and stowed
- Patented 360° swivel collars
- Roller bearing halyard pulleys
- Increased aluminum wall thickness for durability
- Additional swivel collar to separate halvard lines
- Corrosion resistant