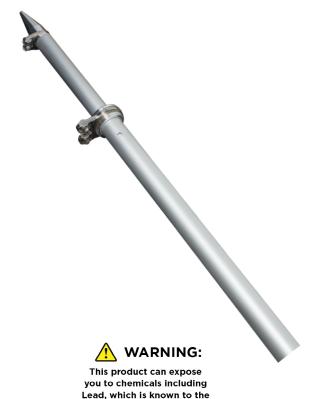

## **DELUXE ALUMINUM TELE-OUTRIGGER POLES**

Designed for offshore trolling in search of bigger fish, the Deluxe Aluminum Tele-Outrigger Poles have a thicker wall for enhanced durability and feature patented 360° swivel collars for better natural bait presentation and reduced halyard friction. The Hybrid Poles telescope below 8' for trailering, storage and bridge clearance and extend to 18' - increasing the strike zone when fishing. They pair with TACO Grand Slam 280, 2801, 300, 390 and 400 series mounts and are available in silver/silver and black/silver.

## FEATURES & BENEFITS

- Patent US 11,116,197
- 3-piece telescopic pole
- Fits standard 1-1/2" base
- Solid Delrin support bearings
- Linear lock pins for easy operation
- Easily collapsed and stowed
- Patented 360° swivel collars
- Roller bearing halyard pulleys
- Increased aluminum wall thickness for durability
- Additional swivel collar to separate halvard lines
- Corrosion resistant