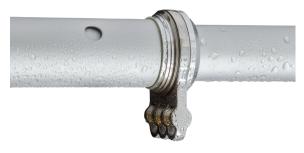

## **Patented 360-degree Swivel Collars**

State of California to cause cancer, birth defects or other reproductive harm. For more information go to ww.P65Warnings.ca.gov.

≷