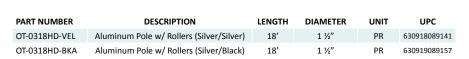

## **DELUXE ALUMINUM TELE-OUTRIGGER POLES**

Designed for offshore trolling in search of bigger fish, the Deluxe Aluminum Tele-Outrigger Poles have a thicker wall for enhanced durability and feature patented 360° swivel collars for better natural bait presentation and reduced halyard friction. The Hybrid Poles telescope below 8' for trailering, storage and bridge clearance and extend to 18' - increasing the strike zone when fishing. They pair with TACO Grand Slam 280, 2801, 300, 390 and 400 series mounts and are available in silver/silver and black/silver.